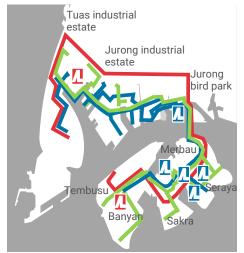

### Singapore

Cogeneration facility

Synthetic gas facility

Hydrogen source

# 190 km