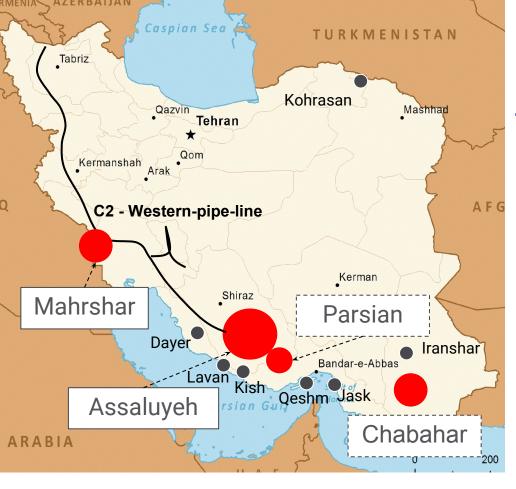

# Iran's strategic choice: developing Industrial hubs

Synergies

Competitiveness

Reliability