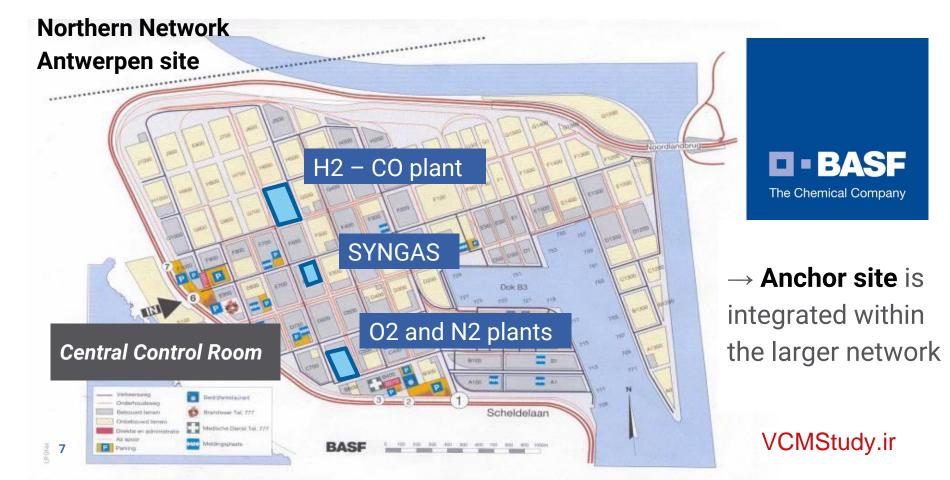

es

→ Largest number of plants for IG (**450 plants** O2, N2, H2, CO, Syngas)

→ Largest pipeline network (9,300km)



THIS DOCUMENT IS •INTERNAL

I AIR LIQUIDE, THE WORLD LEADER IN GASES, TECHNOLOGIES AND SERVICES FOR INDUSTRY AND HEALT

Tehran
Matthieu Giard
Dubai Hub VP - Air Liquide

I PF
Air Liquide

## AL IG Networks rely on multisources and multiclients...

### **U.S. Gulf Coast** 3,300 km

### Louisiana

## **Texas** Westlake / Beaumont Channelview Corpus Christi **Gulf of Mexico**

Oxygen & nitrogen facility

Oxygen

Nitrogen

Argon

Carbon monoxide

Hydrogen

Hydrogen and/or

carbon monoxide facility

### Singapore



Cogeneration facility

Synthetic gas facility

Hydrogen source

# 190 km

### **Northern Europe**

2,800 km



VCMStudy.ir

# ... long term strategic partnerships



# ... and on 4 key success factors



# Best in class technologies and state of the art equipment

- « too much at risk for our clients and large investors »
- « AL own technologies, own workshop & proprietary equipments »



### **Competitiveness**

« OTF model needs to be cheaper than self built model »



### **Operational excellence**

Safety

Availability: > 99.9%



### Financing and business model

FDI, Partnerships

# Operational excellence is supported by a virtuous cycle



# A model trusted by more than 400 leading industries

















Sumitomo







**PETRONAS** 



**SOLVAY** 





















# Now, going forward together

### **Farj O2/ N2**



by





World largest MeOH site





VCMStudy.ir