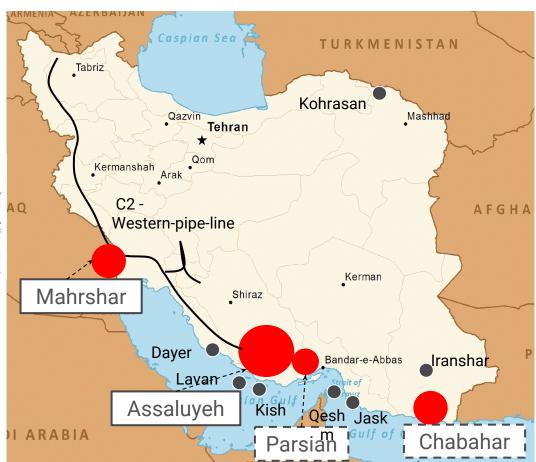

gen source

# 190 km

### **Northern Europe**

2,800 km



VCMStudy.ir

# ... long term strategic partnerships



# ... and on 4 key success factors



# Best in class technologies and state of the art equipment

- « too much at risk for our clients and large investors »
- « AL own technologies, own workshop & proprietary equipments »



### **Competitiveness**

« OTF model needs to be cheaper than self built model »



### **Operational excellence**

Safety

Availability: > 99.9%



### Financing and business model

FDI, Partnerships

# Operational excellence is supported by a virtuous cycle



# A model trusted by more than 400 leading industries

















Sumitomo







**PETRONAS** 



**SOLVAY** 





















# Now, going forward together

### **Farj O2/ N2**



by





World largest MeOH site





VCMStudy.ir